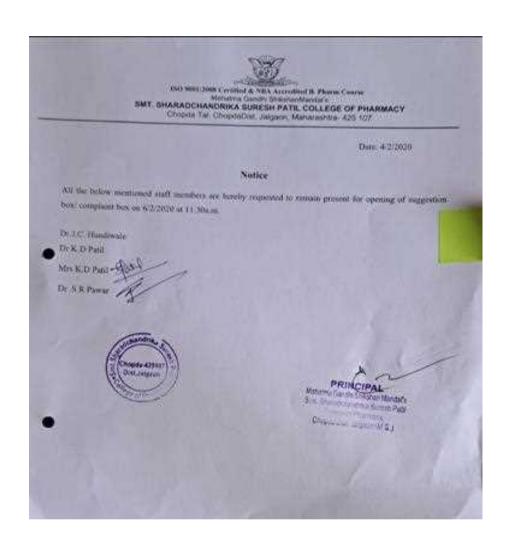

Date: 11/2/2019

Notice

All the below mentioned staff members are hereby requested to remain present for opening of suggestion box/ complaint box on 12/2/2019 at 11.15 a.m.

Dr.J.C. Hundiwale

Dr K.D Patil

Mrs K.D Patil-

Dr.S.R Pawar

PRINCIPAL Mahatma Gandhi Shikehan M

Smt. Sharadchandrika Suresh Patii College of Pharmacy, Chooda Dist. Jalgaon (M.S.)

Chopde 425107 Dist-Jaigeon

Principal
Smt.Sharadchandrika Suresh Path
College of Pharmacy, Chopda