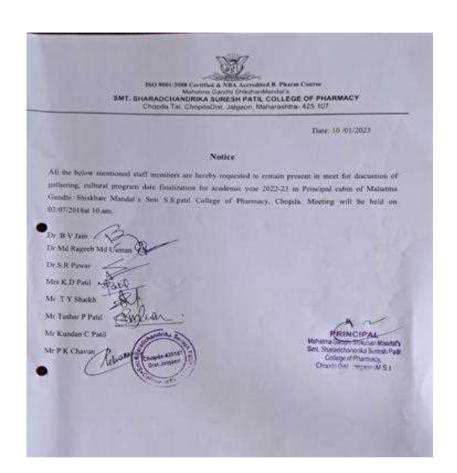

Date: 08/01/2023

### Notice

All the below mentioned staff members are hereby requested to remain present for opening of suggestion box/ complaint box on 10/01//2023 at 2 PM

Dr .B V Jain

Dr Md Rageeb Md Usm

Dr S R Pawar

Mrs K.D Patil

Mr TY Shaikh

Mr Tushar P Patil

0

PRINCIPAL
Mahatma Gardh Shikshan Manda
Smt. Sharadchandrika Suresh P.
College of Pharmacy,
Chooda Dist. Jaspean (M.S.)

Chopde 425107

Principal
Smt.Sharadchandrika Sureah Path
College of Pharmacy, Chopda