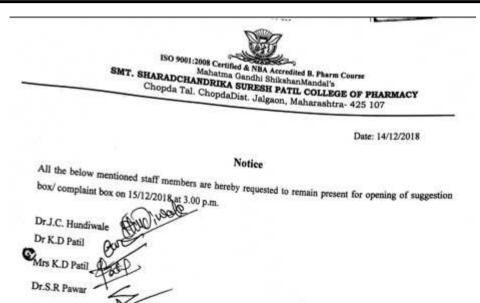

**Founder President** 

**President** 

**Principal** 

Date: 25/07/2018

All the below mentioned staff members are hereby requested to remain present for opening of suggestion

Dr.J.C. Hundiwale Dr K.D Patil

Mrs K.D Patil

RINCIPAL a Gandhi Shikishan Mandar Smt. Sharadchanchka Suresh Pale College of Pharmady Chnoda Dist Jaluago M S.)

andrike Chopde-425107 Dist-Jalgaon

Principal Smt.Sharadchandrika Suresh Patfi College of Pharmacy, Chopda