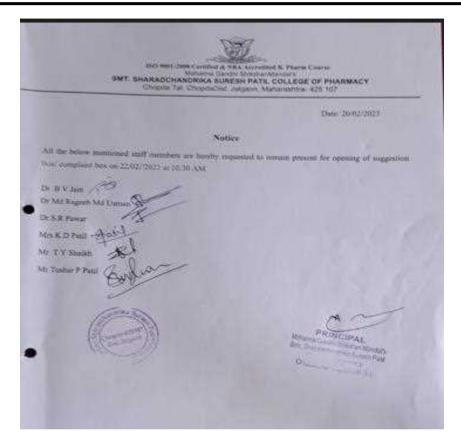

Date: 08/01/2023

### Notice

All the below mentioned staff members are hereby requested to remain present for opening of suggestion box/ complaint box on 10/01//2023 at 2 PM

Dr .B V Jain

Dr Md Rageeb Md Usm

Dr S R Pawar

Mrs K.D Patil

Mr TY Shaikh

Mr Tushar P Patil

0

PRINCIPAL
Mahatma Gardh Shikshan Manda
Smt. Sharadchandrika Suresh P.
College of Pharmacy,
Chooda Dist. Jaspean (M.S.)

Chopde 425107

Principal
Smt.Sharadchandrika Sureah Path
College of Pharmacy, Chopda