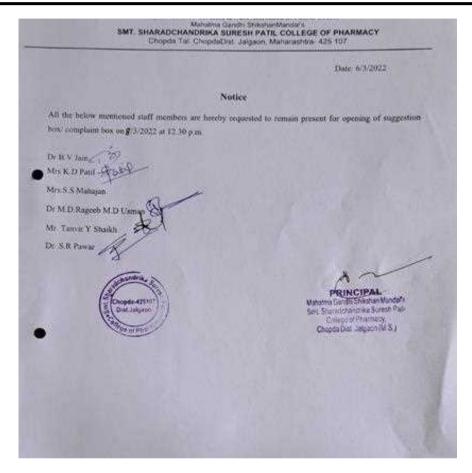

Date: 6/3/2022

### Notice

All the below mentioned staff members are hereby requested to remain present for opening of suggestion box/ complaint box on g/3/2022 at 12.30 p.m.

Dr B.V Jain

Mrs K.D Patil

and the second second

Dr M.D.Rageeb M.D Ustr

Dr. S.R. Pawar

Chopda-425107 Dist\_Jalgaon

PRINCIPAL
Mahatma Gardhi Shikshan Mandafs
Smt. Sharadchandrika Suresh Pab
College of Pharmacy,
Chopda Dist. Jalgach (M.S.)

Principal
Smt.Sharadchandrika Sureah Path
College of Pharmacy, Chopda