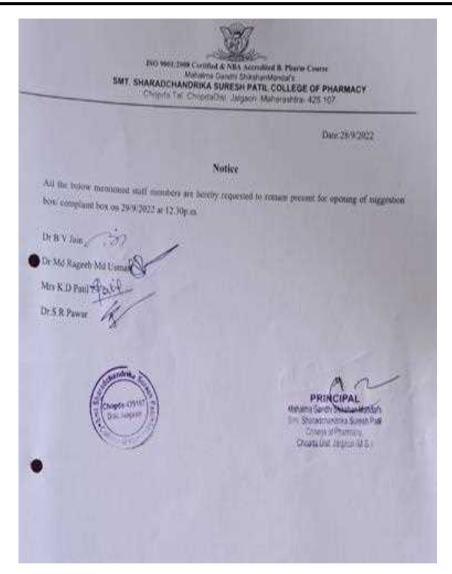

Date:23/12/2022

### Notice

All the below mentioned staff members are hereby requested to remain present for opening of suggestion box/ complaint box on 24/12/2022 at 12.30p.m.

Dr B.V Jain

Mrs K.D Patil

Dr S R Paure

(

Dr M.D.Rageeb M.D Usman

Mr. Tanvir Y Shaikh

Chopda-425107

PRINCIPAL
Mehatina Geochi Schwide ManderSmt. Sharadchandrina Suresh Pau
College of Pharmady,
Chooda Dist. Intrach Mild S. J.

Chopde 425107 Dist-Jalgaon

Principal
Smt.Sharadchandrika Sureah Path
College of Pharmacy, Chopds