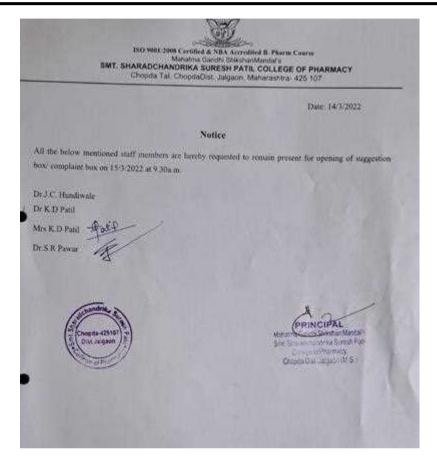

Dr. Suresh G. Patil

Adv. Sandeep S. Patil

Dr. G. P. Vadnere

**Founder President** 

**President** 

**Principal** 

Date: 30/3/2022

Notice

All the below mentioned staff members are hereby requested to remain present for opening of suggestion box/ complaint box on 31/3/2022 at 9.30a.m.

Dr K.D Patil

C Dr.S.R Pawar

DeBVI

Mrs K.D Patil

Chopda-425107 to Dist.Julgaon