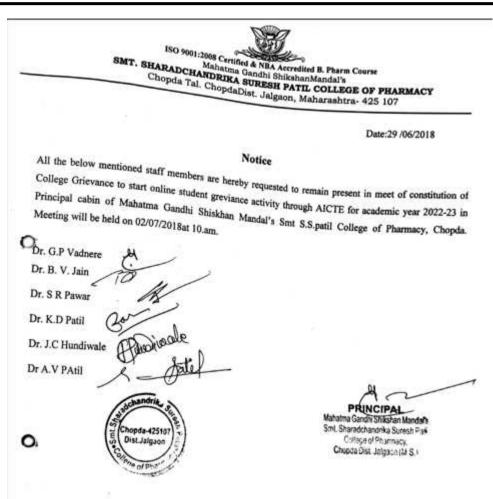

Dr. Suresh G. Patil

Adv. Sandeep S. Patil

Dr. G. P. Vadnere

**Founder President** 

**President** 

**Principal** 

Minutes of the meetings of student grievance committee

(04) Hon, principal appealed staff members to suggest t homes of staff member for Institutional studen Con evance cell,

63) In context to the eard appeal and with kind sugge of pr. A.V. Patil all the staff members willing agg On the below mentioned names,

I) Mr. S.R. Pawar - S.W.O,

Mrs. K.D. Patil - Member & chairman Yuvati satt samiti

III) Dr. A.V. Patil - Member

IV) Dr. J.C. Hundinale - Member V) Dr. k. D. Patil - Member.

(66) As an Incharge of student welfare committee Hor principal and all the committee members suggeste Mr. S.R. Pawar sir to accept the post of Chairman of student Grievance and Redressal Committee,

67) Mr. S.R. Powar accepted the request.

Mars. K.D. Patil Madam was absent on account personal leave with prior permission of Hon, principal.

(09) Hun, principal adviced all the nominated "student Grievance and Redressal Committee" members to remain present on 02/02/2018 at 10:00 Am shan in principal cabin without fail for deciding furthe

Hon, principal Concluded the meeting with vote of Hanks, balabagana my men da balasta protagal mo PRINCIPAL

Washalma Caralki Chillabarit

Mahatma Gandhi Shikshan Mandal's

Smt. Sharadchandrika Suresh Patil